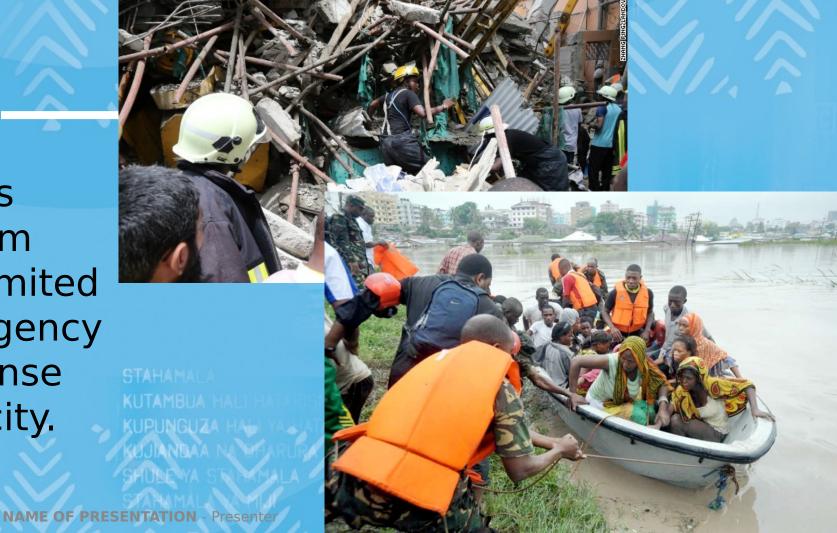

MTAMBUA HALLHATARISHI

Growing risk emergencies due to Urbanization and Climate Change.

Dar es Salaam has limited emergency response capacity.

NOTAMBUA HALLHATARISHI NOPUNGUZA HALLYAT HAT NOPUNDAA NA DHARUR STAHAMALA

## Trained emergency responders for saving lives

STAHAMALA
KUTAMBUA HALI HATARISHI
KUPUNGUZA HALI YAZHATARI
KUJIANDAA NA MAARURA
SHULE YA STAMMALA